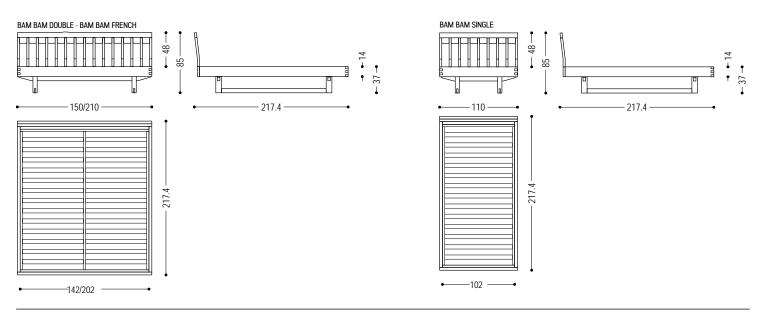

**STANDARD VERSION**: ADJUSTABLE SLATTED BASE; UPON REQUEST FIXED SLATTED BASE AT THE SAME PRICE (for further information please contact our Sales Department)

| BAM BAM        |                                                                                                                  |    |    |
|----------------|------------------------------------------------------------------------------------------------------------------|----|----|
| CODE           | SIZE                                                                                                             | A1 | A2 |
| BAM BAM DOUBLE | total size: W 170 x D 217,4 x H 85<br>space for slatted base: W 162 x D 202<br>suggested mattress: W 160 x D 200 | •  | •  |
|                | total size: W 180 x D 217,4 x H 85<br>space for slatted base: W 172 x D 202<br>suggested mattress: W 170 x D 200 | •  | •  |
|                | total size: W 190 x D 217,4 x H 85<br>space for slatted base: W 182 x D 202<br>suggested mattress: W 180 x D 200 | •  | •  |
|                | total size: W 210 x D 217,4 x H 85<br>space for slatted base: W 202 x D 202<br>suggested mattress: W 200 x D 200 | •  | •  |