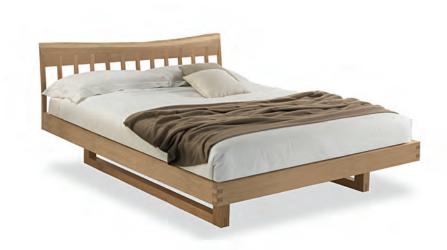

BAM BAM TERRY DWAN 2014

Bed completely made of solid wood with dovetail joints made completely by hand, combined with a headboard made of slats enclosed by a plank with natural side. Square lines for the structure and the base.